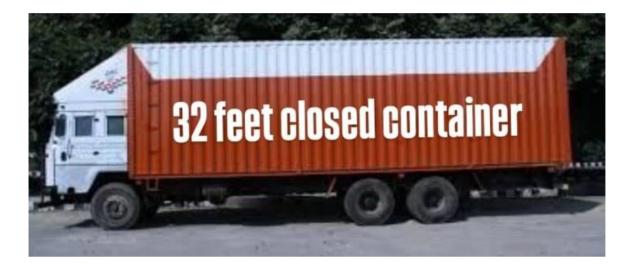

## Transfer Logistics Service Detail of vehicles available

| Name of Vehicle                  | Dimension | Weight Capacity | Wheels |
|----------------------------------|-----------|-----------------|--------|
| Bloro pick                       | 9 feet    | lton            | 4      |
| 14 feet lcv 3 ton                | 14 feet   | 3.5 Tons        | 6      |
| Tata 709 (LPT) open              | 17 feet   | 5 Tons          | 6      |
| Container(LPT) open              | 19 feet   | 7 Tons          | 6      |
| Taurus (Truck) open              | 20 feet   | 15 Tons         | 10     |
| Taurus (Truck) open              | 22 feet   | 21 Tons         | 12     |
| Taurus (Truck) open              | 24 feet   | 25 Tons         | 14     |
| Container(Single Excel) Close    | 32 feet   | 7 Tons          | 6      |
| Container(Double Excel)<br>Close | 32 feet   | 14 Tons         | 10     |
| Container (20 ft) Close          | 20 feet   | 6 Tons          | 6      |
| Container (40 ft) Close          | 40 feet   | 20 Tons         | 10     |
| Trailer High Bed                 | 40 feet   | 20 Tons         | 14     |
| Trailer Semi low bed             | 40 feet   | 20 Tons         | 14     |
| Trailer low bed                  | 40 feet   | 20 Tons         | 14     |
| JCB                              | 28 feet   | 8 Tons          | 6      |
| JCB                              | 32 feet   | 8 Tons          | 6      |