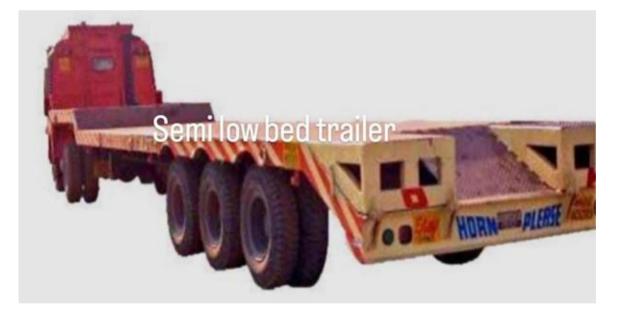

## Transfer Logistics Service Detail of vehicles available

| Name of Vehicle                  | Dimension | Weight Capacity | Wheels |
|----------------------------------|-----------|-----------------|--------|
| Bloro pick                       | 9 feet    | lton            | 4      |
| 14 feet lcv 3 ton                | 14 feet   | 3.5 Tons        | 6      |
| Tata 709 (LPT) open              | 17 feet   | 5 Tons          | 6      |
| Container(LPT) open              | 19 feet   | 7 Tons          | 6      |
| Taurus (Truck) open              | 20 feet   | 15 Tons         | 10     |
| Taurus (Truck) open              | 22 feet   | 21 Tons         | 12     |
| Taurus (Truck) open              | 24 feet   | 25 Tons         | 14     |
| Container(Single Excel) Close    | 32 feet   | 7 Tons          | 6      |
| Container(Double Excel)<br>Close | 32 feet   | 14 Tons         | 10     |
| Container (20 ft) Close          | 20 feet   | 6 Tons          | 6      |
| Container (40 ft) Close          | 40 feet   | 20 Tons         | 10     |
| Trailer High Bed                 | 40 feet   | 20 Tons         | 14     |
| Trailer Semi low bed             | 40 feet   | 20 Tons         | 14     |
| Trailer low bed                  | 40 feet   | 20 Tons         | 14     |
| JCB                              | 28 feet   | 8 Tons          | 6      |
| JCB                              | 32 feet   | 8 Tons          | 6      |