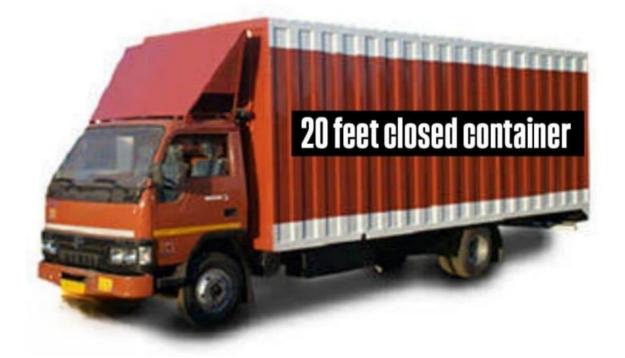

## Transfer Logistics Service Detail of vehicles available

| Name of Vehicle                  | Dimension | Weight Capacity | Wheels |
|----------------------------------|-----------|-----------------|--------|
| Bloro pick                       | 9 feet    | lton            | 4      |
| 14 feet lcv 3 ton                | 14 feet   | 3.5 Tons        | 6      |
| Tata 709 (LPT) open              | 17 feet   | 5 Tons          | 6      |
| Container(LPT) open              | 19 feet   | 7 Tons          | 6      |
| Taurus (Truck) open              | 20 feet   | 15 Tons         | 10     |
| Taurus (Truck) open              | 22 feet   | 21 Tons         | 12     |
| Taurus (Truck) open              | 24 feet   | 25 Tons         | 14     |
| Container(Single Excel) Close    | 32 feet   | 7 Tons          | 6      |
| Container(Double Excel)<br>Close | 32 feet   | 14 Tons         | 10     |
| Container (20 ft) Close          | 20 feet   | 6 Tons          | 6      |
| Container (40 ft) Close          | 40 feet   | 20 Tons         | 10     |
| Trailer High Bed                 | 40 feet   | 20 Tons         | 14     |
| Trailer Semi low bed             | 40 feet   | 20 Tons         | 14     |
| Trailer low bed                  | 40 feet   | 20 Tons         | 14     |
| JCB                              | 28 feet   | 8 Tons          | 6      |
| JCB                              | 32 feet   | 8 Tons          | 6      |