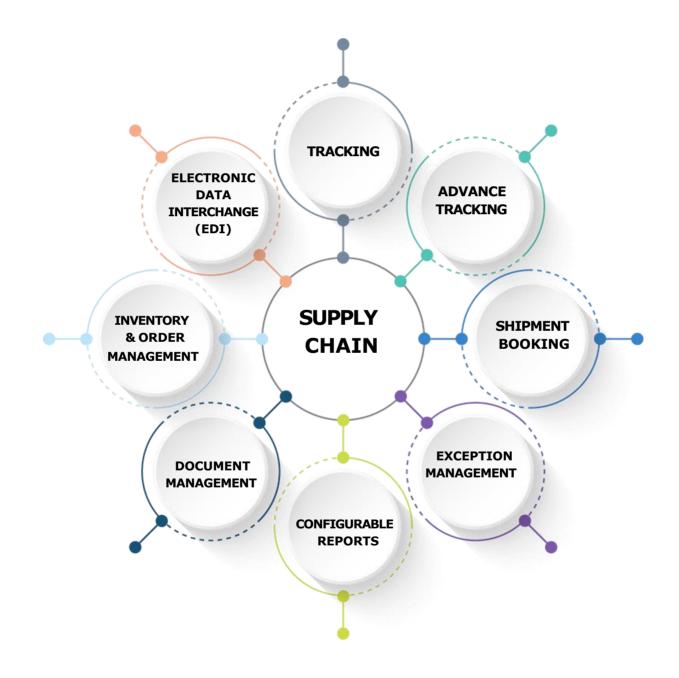

Tons          | 6      |
| Container (40 ft) Close          | 40 feet   | 20 Tons         | 10     |
| Trailer High Bed                 | 40 feet   | 20 Tons         | 14     |
| Trailer Semi low bed             | 40 feet   | 20 Tons         | 14     |
| Trailer low bed                  | 40 feet   | 20 Tons         | 14     |
| JCB                              | 28 feet   | 8 Tons          | 6      |
| JCB                              | 32 feet   | 8 Tons          | 6      |



# OUR SERVICES

We specialize in reliable and fast cargo transportation services with competitive rates, excellent quality, and versatile vehicle options to suit all your needs.

























Time Defined Delivery



Day Defined Delivery



Scheduled Delivery



Live Tracking

Page 10



# SUPPLY CHAIN





# CLINTELE





























SMC Infrastructures Pvt. Ltd.







## CLINTELE













2 KSS



























### OUR CERTIFICATE

|                    | $ \ge$                                                                                                                                                                                                             | 2                            | $\geq$               | S                                | ŀ                                                    | सूक्ष्म,<br>dinistry of Mic                                        | भार<br>Governi<br>, लघु एवं<br>cro, Smi | मध्यम                   | । उद्या                                                   | न मंत्रालय                 | r<br>interpr               | lses