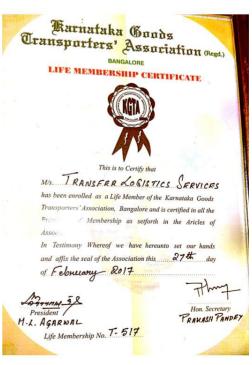

| The registration certificate is requ      | ired to b                                                                                                                                | e prominently o | lisplayed at all | places of business | in the State. |  |

<u>(</u>2)





# **REGISTERED** OFFICE

Tumkur Road Anchepalaye Narase Gowda Building Opp. Maruthi Medical Store Nagasandra Post Bengaluru, Karnataka, Pin- 560073

#### Mob: +91- 6360080657 Mob: +91 - 8880874357

Email:-<u>transferlogistriesservices</u> @gmail.com <u>info@transferlogistics.com</u> <u>www.transferlogisticsservices.com</u>

### **Branch** Offices

| AHMEDABAD  | +91- 95587 17699 |
|------------|------------------|
| DELHI      | +91- 93509 26398 |
| JAMNAGAR   | +91- 90331 04999 |
| JHARAUGUDA | +91- 93387 98371 |
| LUDHIANA   | +91- 93577 78853 |
| PUNE       | +91- 93710 53147 |
| TALOJA     | +91- 93229 89916 |
| VARADARA   | +91- 97129 96491 |