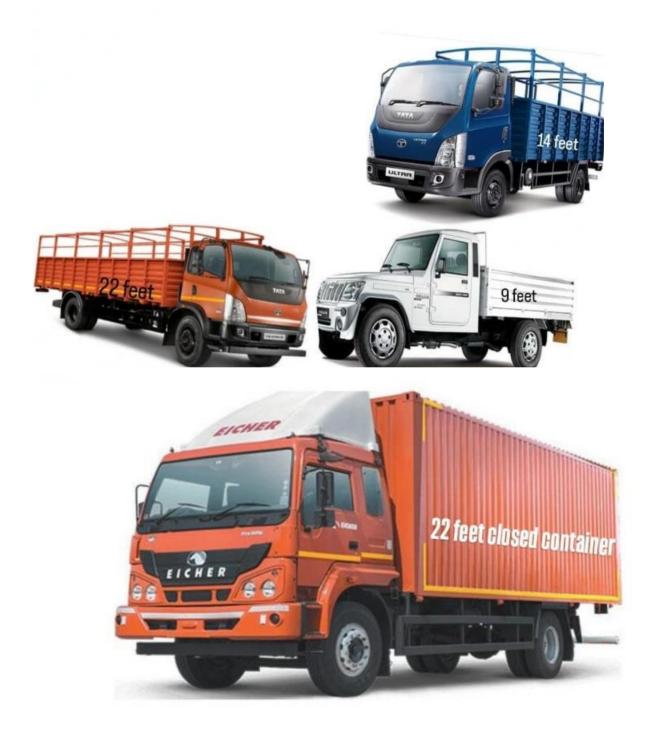

We specialize in providing a wide range of transportation services, including:

LPT (Light Commercial Vehicles) LCV (Light Cargo Vehicles) Lorry Services JCV (Jumbo Cargo Vehicles) Trailers, including ODC (Over Dimensional Cargo) Trailers Express Delivery Services

## Transfer Logistics Service Detail of vehicles available

| Name of Vehicle                  | Dimension | Weight Capacity | Wheels |
|----------------------------------|-----------|-----------------|--------|
| Bloro pick                       | 9 feet    | lton            | 4      |
| 14 feet lcv 3 ton                | 14 feet   | 3.5 Tons        | 6      |
| Tata 709 (LPT) open              | 17 feet   | 5 Tons          | 6      |
| Container(LPT) open              | 19 feet   | 7 Tons          | 6      |
| Taurus (Truck) open              | 20 feet   | 15 Tons         | 10     |
| Taurus (Truck) open              | 22 feet   | 21 Tons         | 12     |
| Taurus (Truck) open              | 24 feet   | 25 Tons         | 14     |
| Container(Single Excel) Close    | 32 feet   | 7 Tons          | 6      |
| Container(Double Excel)<br>Close | 32 feet   | 14 Tons         | 10     |
| Container (20 ft) Close          | 20 feet   | 6 Tons          | 6      |
| Container (40 ft) Close          | 40 feet   | 20 Tons         | 10     |
| Trailer High Bed                 | 40 feet   | 20 Tons         | 14     |
| Trailer Semi low bed             | 40 feet   | 20 Tons         | 14     |
| Trailer low bed                  | 40 feet   | 20 Tons         | 14     |
| JCB                              | 28 feet   | 8 Tons          | 6      |
| JCB                              | 32 feet   | 8 Tons          | 6      |