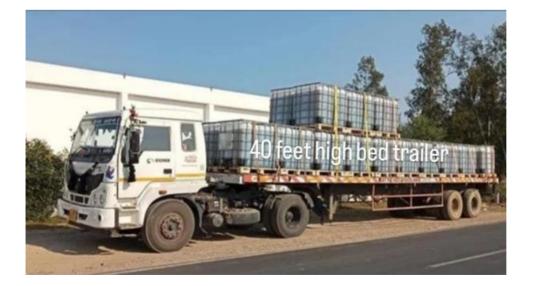

We specialize in providing a wide range of transportation services, including:

LPT (Light Commercial Vehicles) LCV (Light Cargo Vehicles) Lorry Services JCV (Jumbo Cargo Vehicles) Trailers, including ODC (Over Dimensional Cargo) Trailers Express Delivery Services

## Transfer Logistics Service Detail of vehicles available

| Name of Vehicle                  | Dimension | Weight Capacity | Wheels |
|----------------------------------|-----------|-----------------|--------|
| Bloro pick                       | 9 feet    | lton            | 4      |
| 14 feet lcv 3 ton                | 14 feet   | 3.5 Tons        | 6      |
| Tata 709 (LPT) open              | 17 feet   | 5 Tons          | 6      |
| Container(LPT) open              | 19 feet   | 7 Tons          | 6      |
| Taurus (Truck) open              | 20 feet   | 15 Tons         | 10     |
| Taurus (Truck) open              | 22 feet   | 21 Tons         | 12     |
| Taurus (Truck) open              | 24 feet   | 25 Tons         | 14     |
| Container(Single Excel) Close    | 32 feet   | 7 Tons          | 6      |
| Container(Double Excel)<br>Close | 32 feet   | 14 Tons         | 10     |
| Container (20 ft) Close          | 20 feet   | 6 Tons          | 6      |
| Container (40 ft) Close          | 40 feet   | 20 Tons         | 10     |
| Trailer High Bed                 | 40 feet   | 20 Tons         | 14     |
| Trailer Semi low bed             | 40 feet   | 20 Tons         | 14     |
| Trailer low bed                  | 40 feet   | 20 Tons         | 14     |
| JCB                              | 28 feet   | 8 Tons          | 6      |
| JCB                              | 32 feet   | 8 Tons          | 6      |