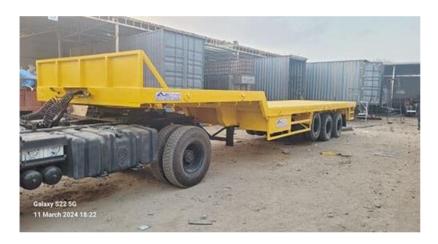

We specialize in providing a wide range of transportation services, including:

LPT (Light Commercial Vehicles) LCV (Light Cargo Vehicles) Lorry Services JCV (Jumbo Cargo Vehicles) Trailers, including ODC (Over Dimensional Cargo) Trailers Express Delivery Services

## Transfer Logistics Service Detail of vehicles available

| Name of Vehicle                  | Dimension | Weight Capacity | Wheels |
|----------------------------------|-----------|-----------------|--------|
| Bloro pick                       | 9 feet    | lton            | 4      |
| 14 feet lcv 3 ton                | 14 feet   | 3.5 Tons        | 6      |
| Tata 709 (LPT) open              | 17 feet   | 5 Tons          | 6      |
| Container(LPT) open              | 19 feet   | 7 Tons          | 6      |
| Taurus (Truck) open              | 20 feet   | 15 Tons         | 10     |
| Taurus (Truck) open              | 22 feet   | 21 Tons         | 12     |
| Taurus (Truck) open              | 24 feet   | 25 Tons         | 14     |
| Container(Single Excel) Close    | 32 feet   | 7 Tons          | 6      |
| Container(Double Excel)<br>Close | 32 feet   | 14 Tons         | 10     |
| Container (20 ft) Close          | 20 feet   | 6 Tons          | 6      |
| Container (40 ft) Close          | 40 feet   | 20 Tons         | 10     |
| Trailer High Bed                 | 40 feet   | 20 Tons         | 14     |
| Trailer Semi low bed             | 40 feet   | 20 Tons         | 14     |
| Trailer low bed                  | 40 feet   | 20 Tons         | 14     |
| JCB                              | 28 feet   | 8 Tons          | 6      |
| JCB                              | 32 feet   | 8 Tons          | 6      |