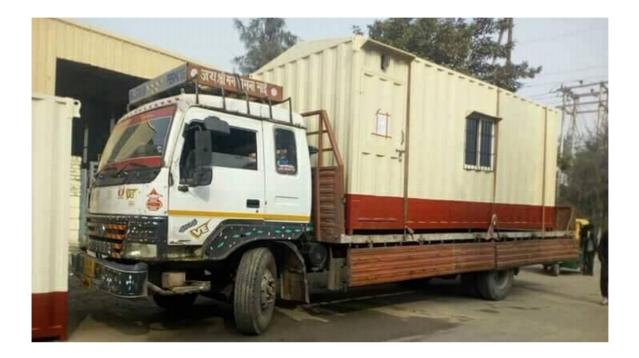

We specialize in providing a wide range of transportation services, including:

LPT (Light Commercial Vehicles) LCV (Light Cargo Vehicles) Lorry Services JCV (Jumbo Cargo Vehicles) Trailers, including ODC (Over Dimensional Cargo) Trailers Express Delivery Services

## Transfer Logistics Service Detail of vehicles available

| Name of Vehicle                  | Dimension | Weight Capacity | Wheels |
|----------------------------------|-----------|-----------------|--------|
| Bloro pick                       | 9 feet    | lton            | 4      |
| 14 feet lcv 3 ton                | 14 feet   | 3.5 Tons        | 6      |
| Tata 709 (LPT) open              | 17 feet   | 5 Tons          | 6      |
| Container(LPT) open              | 19 feet   | 7 Tons          | 6      |
| Taurus (Truck) open              | 20 feet   | 15 Tons         | 10     |
| Taurus (Truck) open              | 22 feet   | 21 Tons         | 12     |
| Taurus (Truck) open              | 24 feet   | 25 Tons         | 14     |
| Container(Single Excel) Close    | 32 feet   | 7 Tons          | 6      |
| Container(Double Excel)<br>Close | 32 feet   | 14 Tons         | 10     |
| Container (20 ft) Close          | 20 feet   | 6 Tons          | 6      |
| Container (40 ft) Close          | 40 feet   | 20 Tons         | 10     |
| Trailer High Bed                 | 40 feet   | 20 Tons         | 14     |
| Trailer Semi low bed             | 40 feet   | 20 Tons         | 14     |
| Trailer low bed                  | 40 feet   | 20 Tons         | 14     |
| JCB                              | 28 feet   | 8 Tons          | 6      |
| JCB                              | 32 feet   | 8 Tons          | 6      |