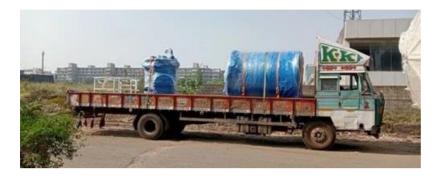

We specialize in providing a wide range of transportation services, including:

LPT (Light Commercial Vehicles) LCV (Light Cargo Vehicles) Lorry Services JCV (Jumbo Cargo Vehicles) Trailers, including ODC (Over Dimensional Cargo) Trailers Express Delivery Services

## Transfer Logistics Service Detail of vehicles available

| Name of Vehicle                  | Dimension | Weight Capacity | Wheels |
|----------------------------------|-----------|-----------------|--------|
| Bloro pick                       | 9 feet    | lton            | 4      |
| 14 feet lcv 3 ton                | 14 feet   | 3.5 Tons        | 6      |
| Tata 709 (LPT) open              | 17 feet   | 5 Tons          | 6      |
| Container(LPT) open              | 19 feet   | 7 Tons          | 6      |
| Taurus (Truck) open              | 20 feet   | 15 Tons         | 10     |
| Taurus (Truck) open              | 22 feet   | 21 Tons         | 12     |
| Taurus (Truck) open              | 24 feet   | 25 Tons         | 14     |
| Container(Single Excel) Close    | 32 feet   | 7 Tons          | 6      |
| Container(Double Excel)<br>Close | 32 feet   | 14 Tons         | 10     |
| Container (20 ft) Close          | 20 feet   | 6 Tons          | 6      |
| Container (40 ft) Close          | 40 feet   | 20 Tons         | 10     |
| Trailer High Bed                 | 40 feet   | 20 Tons         | 14     |
| Trailer Semi low bed             | 40 feet   | 20 Tons         | 14     |
| Trailer low bed                  | 40 feet   | 20 Tons         | 14     |
| JCB                              | 28 feet   | 8 Tons          | 6      |
| JCB                              | 32 feet   | 8 Tons          | 6      |