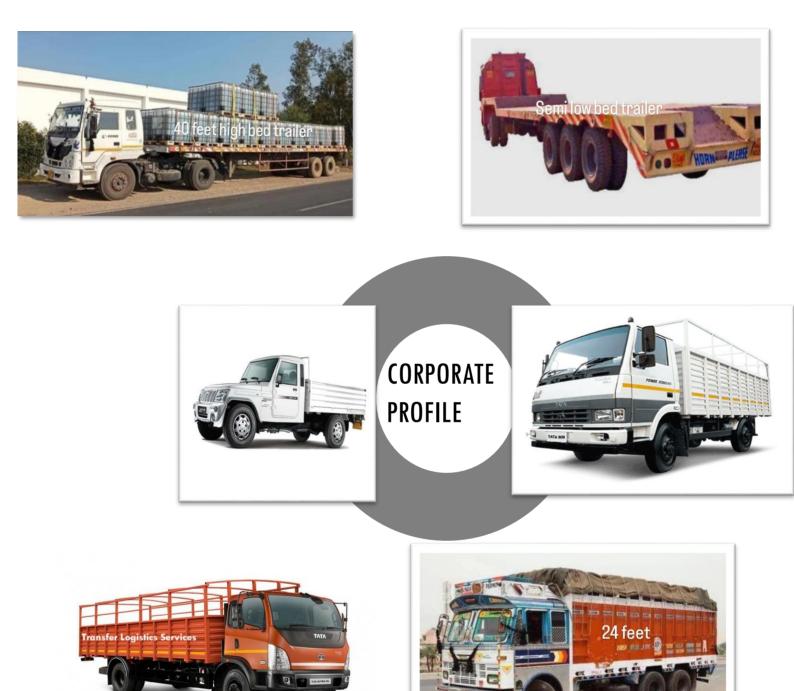

We specialize in providing a wide range of transportation services, including:

LPT (Light Commercial Vehicles) LCV (Light Cargo Vehicles) Lorry Services JCV (Jumbo Cargo Vehicles) Trailers, including ODC (Over Dimensional Cargo) Trailers Express Delivery Services

## Transfer Logistics Service Detail of vehicles available

| Name of Vehicle                  | Dimension | Weight Capacity | Wheels |
|----------------------------------|-----------|-----------------|--------|
| Bloro pick                       | 9 feet    | lton            | 4      |
| 14 feet lcv 3 ton                | 14 feet   | 3.5 Tons        | 6      |
| Tata 709 (LPT) open              | 17 feet   | 5 Tons          | 6      |
| Container(LPT) open              | 19 feet   | 7 Tons          | 6      |
| Taurus (Truck) open              | 20 feet   | 15 Tons         | 10     |
| Taurus (Truck) open              | 22 feet   | 21 Tons         | 12     |
| Taurus (Truck) open              | 24 feet   | 25 Tons         | 14     |
| Container(Single Excel) Close    | 32 feet   | 7 Tons          | 6      |
| Container(Double Excel)<br>Close | 32 feet   | 14 Tons         | 10     |
| Container (20 ft) Close          | 20 feet   | 6 Tons          | 6      |
| Container (40 ft) Close          | 40 feet   | 20 Tons         | 10     |
| Trailer High Bed                 | 40 feet   | 20 Tons         | 14     |
| Trailer Semi low bed             | 40 feet   | 20 Tons         | 14     |
| Trailer low bed                  | 40 feet   | 20 Tons         | 14     |
| JCB                              | 28 feet   | 8 Tons          | 6      |
| JCB                              | 32 feet   | 8 Tons          | 6      |